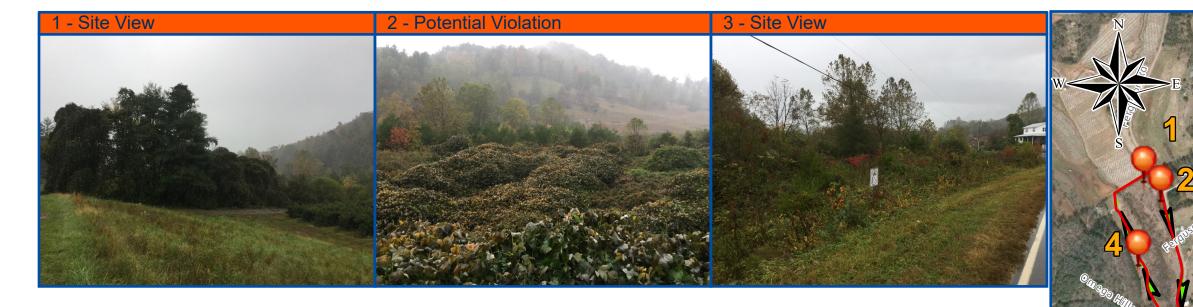

| FLOODING                              | Fire                  | STORM              | Earth<br>Movement                                 |  |  |  |  |  |
|---------------------------------------|-----------------------|--------------------|---------------------------------------------------|--|--|--|--|--|
| ■INVASIVE EXOTIC<br>VEGETATION        | INSECT<br>INFESTATION | Animal<br>Activity | OTHER ACTIVITIES/<br>CHANGES?<br>(Please Explain) |  |  |  |  |  |
| EXPLAIN:                              |                       |                    |                                                   |  |  |  |  |  |
| Kudzu observed and must be monitored. |                       |                    |                                                   |  |  |  |  |  |
|                                       |                       |                    |                                                   |  |  |  |  |  |
|                                       |                       |                    |                                                   |  |  |  |  |  |
|                                       |                       |                    |                                                   |  |  |  |  |  |

3) MAP AND PHOTOGRAPHS WITH CAPTIONS OF RELEVANT NATURAL AND MANMADE ACTIVITIES

4) OTHER (SPECIFY)

Legend ► Site Track